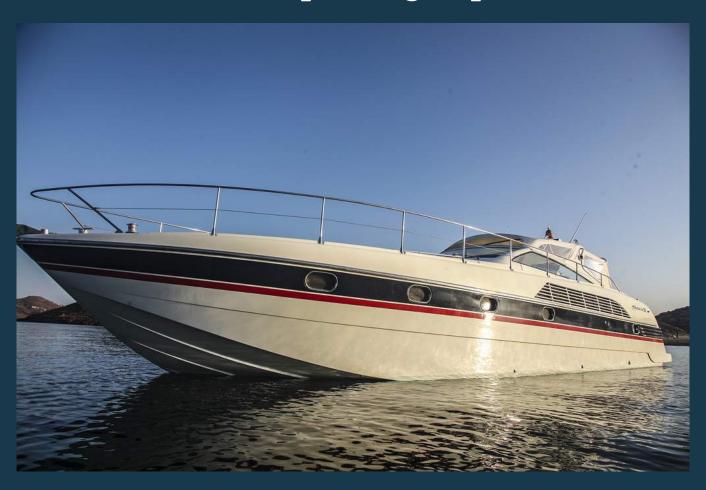

# Alfamarine Open High Speed 50ft

#### Additional Information

This Alfamarine 50 open high speed motor boat, is surrounded by comfort with a maximum speed of 34 knots and hull with edge spray rail very deep aft V which facilitates keeping on course even in rough seas. Whatever your sea-living requirements the Alfamarine 50 footer powerboat will be able to satisfy. It is offered for crewed private charters in the Greek islands. Three cabins with private facilities offering accommodation for up to 6 guests. The master suite is the full width of the yacht, with ensuite bathroom. The first guest cabin has two single beds and the second guest room with two bunks. Comfortable accommodation for 6 guest in a high speed luxurious yacht.