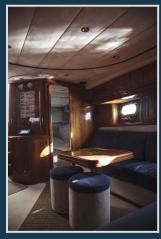

## Photo Gallery

#### Additional Information

This Alfamarine 50 open high speed motor boat, is surrounded by comfort with a maximum speed of 34 knots and hull with edge spray rail very deep aft V which facilitates keeping on course even in rough seas. Whatever your sea-living requirements the Alfamarine 50 footer powerboat will be able to satisfy. It is offered for crewed private charters in the Greek islands. Three cabins with private facilities offering accommodation for up to 6 guests. The master suite is the full width of the yacht, with ensuite bathroom. The first guest cabin has two single beds and the second guest room with two bunks. Comfortable accommodation for 6 guest in a high speed luxurious yacht.