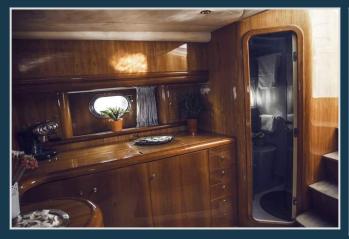

#### Additional Information

This Alfamarine 50 open high speed motor boat, is surrounded by comfort with a maximum speed of 34 knots and hull with edge spray rail very deep aft V which facilitates keeping on course even in rough seas. Whatever your sea-living requirements the Alfamarine 50 footer powerboat will be able to satisfy. It is offered for crewed private charters in the Greek islands. Three cabins with private facilities offering accommodation for up to 6 guests. The master suite is the full width of the yacht, with ensuite bathroom. The first guest cabin has two single beds and the second guest room with two bunks. Comfortable accommodation for 6 guest in a high speed luxurious yacht.