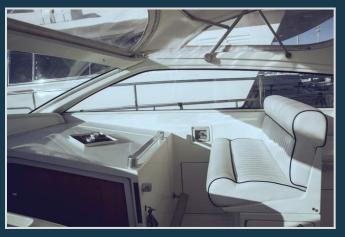

#### Additional Information

This Alfamarine 50 open high speed motor boat, is surrounded by comfort with a maximum speed of 34 knots and hull with edge spray rail very deep aft V which facilitates keeping on course even in rough seas. Whatever your sea-living requirements the Alfamarine 50 footer powerboat will be able to satisfy. It is offered for crewed private charters in the Greek islands. Three cabins with private facilities offering accommodation for up to 6 guests. The master suite is the full width of the yacht, with ensuite bathroom. The first guest cabin has two single beds and the second guest room with two bunks. Comfortable accommodation for 6 guest in a high speed luxurious yacht.