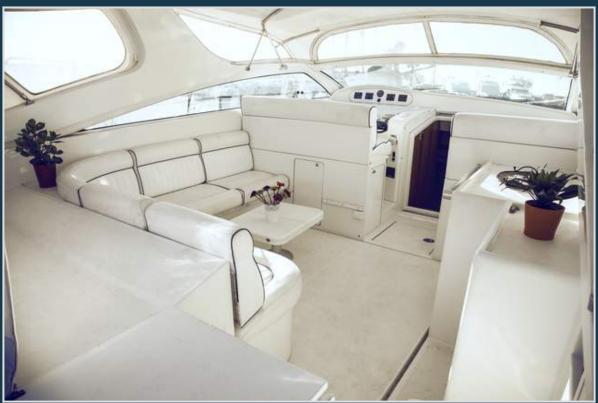

### Accommodation

Guests: 6

Guest Cabins: **3**Guest Baths: **3** 

Crew: 1

Crew Cabins: 1

Maximum Daily Capacity: 10

#### Additional Information

This Alfamarine 50 open high speed motor boat, is surrounded by comfort with a maximum speed of 34 knots and hull with edge spray rail very deep aft V which facilitates keeping on course even in rough seas. Whatever your sea-living requirements the Alfamarine 50 footer powerboat will be able to satisfy. It is offered for crewed private charters in the Greek islands. Three cabins with private facilities offering accommodation for up to 6 guests. The master suite is the full width of the yacht, with ensuite bathroom. The first guest cabin has two single beds and the second guest room with two bunks. Comfortable accommodation for 6 guest in a high speed luxurious yacht.