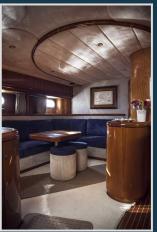

## Photo Gallery

#### Additional Information

This Alfamarine 50 open high speed motor boat, is surrounded by comfort with a maximum speed of 34 knots and hull with edge spray rail very deep aft V which facilitates keeping on course even in rough seas. Whatever your sea-living requirements the Alfamarine 50 footer powerboat will be able to satisfy. It is offered for crewed private charters in the Greek islands. Three cabins with private facilities offering accommodation for up to 6 guests. The master suite is the full width of the yacht, with ensuite bathroom. The first guest cabin has two single beds and the second guest room with two bunks. Comfortable accommodation for 6 guest in a high speed luxurious yacht.