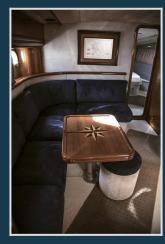

## Photo Gallery

#### Additional Information

This Alfamarine 50 open high speed motor boat, is surrounded by comfort with a maximum speed of 34 knots and hull with edge spray rail very deep aft V which facilitates keeping on course even in rough seas. Whatever your sea-living requirements the Alfamarine 50 footer powerboat will be able to satisfy. It is offered for crewed private charters in the Greek islands. Three cabins with private facilities offering accommodation for up to 6 guests. The master suite is the full width of the yacht, with ensuite bathroom. The first guest cabin has two single beds and the second guest room with two bunks. Comfortable accommodation for 6 guest in a high speed luxurious yacht.